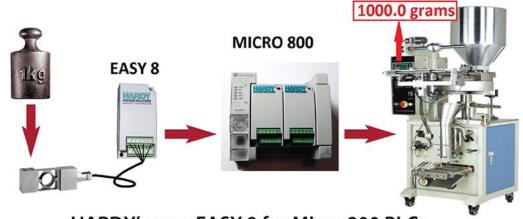

HARDY's new EASY 8 for Micro 800 PLCs

The upgrade expands the application possibilities for the Easy 8 into areas requiring higher precision and faster response times such as:

- Higher speed filling
- Check weighing
- Precision batching